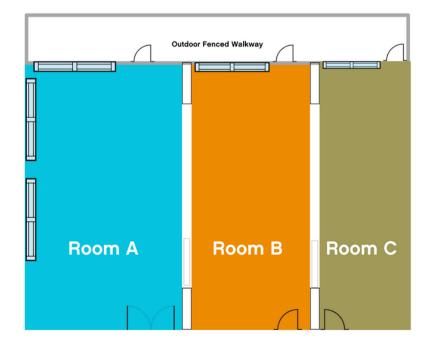

| Combined Rooms      | First 3 hours | Each Add'l<br>Hour | Set Up/<br>Break Down | 8 Hours | After Hours<br>Per Hour |
|---------------------|---------------|--------------------|-----------------------|---------|-------------------------|
| A, B and C combined | \$500         | \$200              | \$200                 | \$1,700 | \$300                   |
| A and B combined    | \$400         | \$150              | \$200                 |         | \$225                   |
| B and C combined    | \$200         | \$100              | \$100                 |         | \$150                   |

| Parking Lot and/or<br>Courtyard | Can be rented on Saturday on a case-by-case basis for an additional fee |  |
|---------------------------------|-------------------------------------------------------------------------|--|
|---------------------------------|-------------------------------------------------------------------------|--|