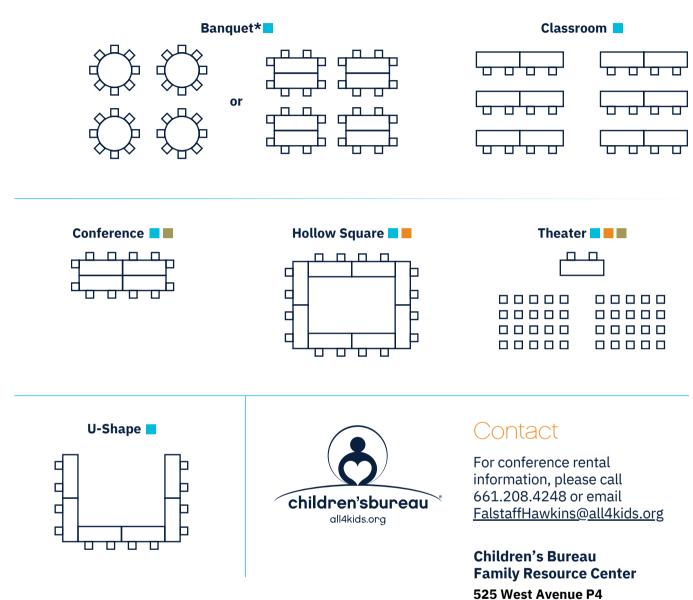

- Theater
- U-shape

## Room Styles

\*Style based on room furniture availability. Round tables available for rental fee.

С

Α

525 West Avenue P4 Palmdale, CA 93551